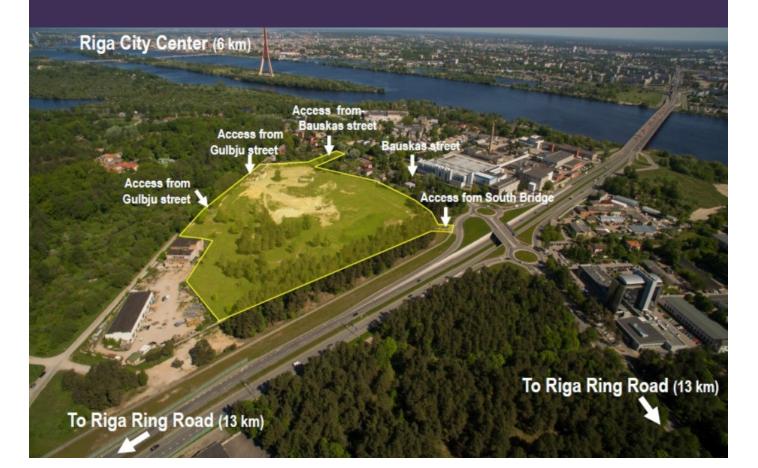

### LOCATION

#### Distances to:

| Î  | Riga City Center           | . 6 | km |
|----|----------------------------|-----|----|
| X  | Riga International Airport | 11  | km |
| ፝፞ | Riga Ring Road             | 13  | km |

### **PROPERTY DESCRIPTION**

The property, ready for greenfield development is located on the left bank of the River Daugava very close to the extension of the newly constructed South Bridge with completed access road connection, easy accessible by public transport.

### **AERIAL MAP**