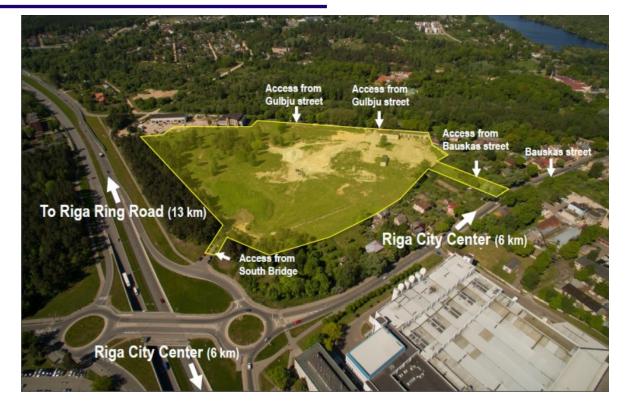

### **AERIAL MAP**

### **PROPERTY DESCRIPTION**

The property, ready for greenfield development is located on the left bank of the River Daugava very close to the extension of the newly constructed South Bridge with completed access road connection, easy accessible by public transport.