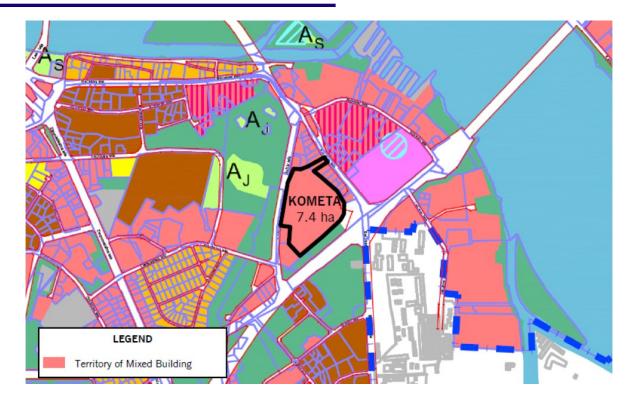

## ZONING BY RIGA TERRITORY PLANNING

## **INITIAL DATA**

| Total area: | 7.6 ha                                                            |
|-------------|-------------------------------------------------------------------|
| Zoning :    | Mixed-use territory                                               |
| Utilities:  | Electricity 1580kw - power station on site                        |
|             | Water, Sewage, Gas at site                                        |
| Access:     | Completed access road connection<br>(from South Bridge extension) |